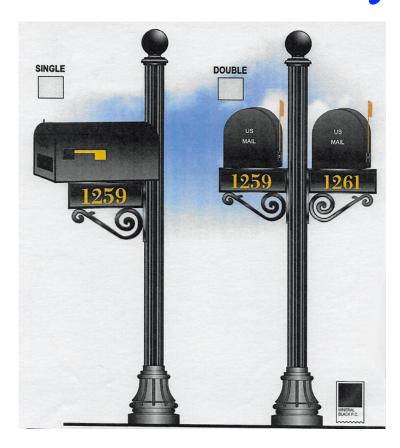

## New Mailboxes Coming For Everyone!

If you drive down our streets here at Grant Station, the one thing that really brings down the look of our otherwise constantly improving neighborhood are the mailboxes. Some falling apart some leaning 30% or more at different heights with different shapes. Really brings down the neighborhood. The Board of Directors voted at our last meeting to replace each and every mailbox in the neighborhood with **brand new ones!** As you can see by the above picture most will be double and shared with your neighbor and a very few will be singles, due to the odd number on a given street. Your old mailbox will be removed and disposed of, unless you salvage it yourself. We are hoping for a mid-September switch out of all mailboxes.